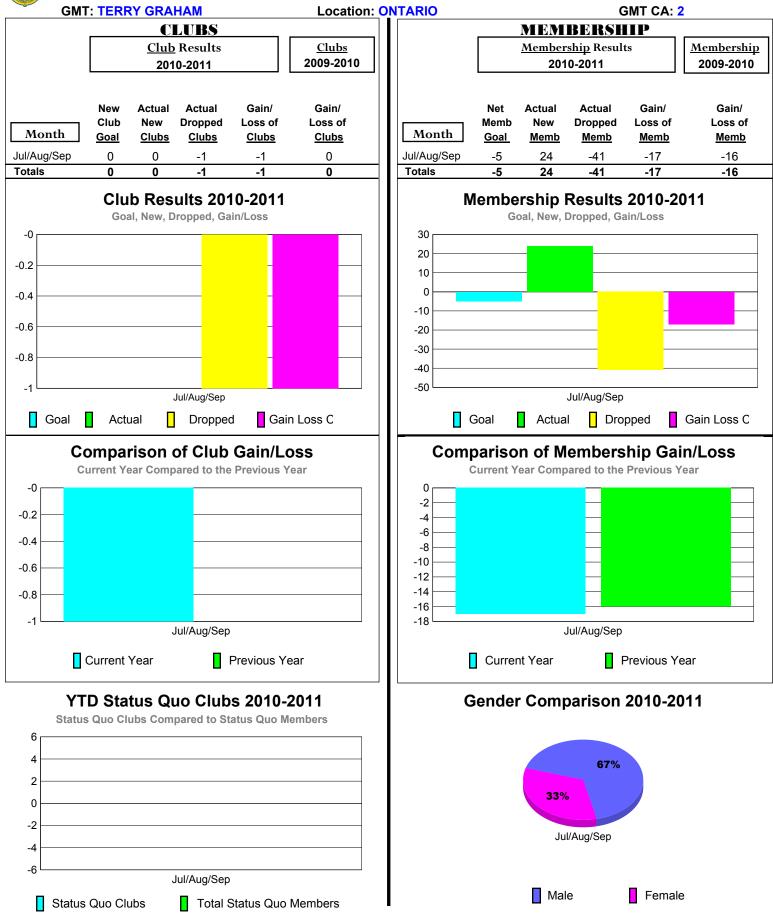

## 2010-2011 GMT Reports for District (or Undistricted) District A 5 ONTARIO



## 2010-2011 GMT Reports for District (or Undistricted) District A 5 QUEBEC **GMT: TERRY GRAHAM** Location: QUEBEC GMT CA: 2 CLUBS MEMBERSHIP Club Results <u>Clubs</u> Membership Results Membership 2009-2010 2010-2011 2009-2010 2010-2011 New Actual Actual Gain/ Gain/ Net Actual Actual Gain/ Gain/ Club New Dropped Loss of Loss of Memb New Dropped Loss of Loss of Month Month Goal Clubs Clubs Clubs Clubs Goal Memb Memb Memb Memb Jul/Aug/Sep Jul/Aug/Sep 0 0 0 0 0 0 0 0 0 0 Totals 0 0 0 0 0 Totals 0 0 0 0 0 Club Results 2010-2011 Membership Results 2010-2011 Goal, New, Dropped, Gain/Loss Goal, New, Dropped, Gain/Loss 6 6 4 4 2 2 0 0 -2 -2 -4 -4 -6 -6 Jul/Aug/Sep Jul/Aug/Sep Goal Actual Π Dropped Gain Loss C Goal Actual Dropped Gain Loss C **Comparison of Membership Gain/Loss** Comparison of C